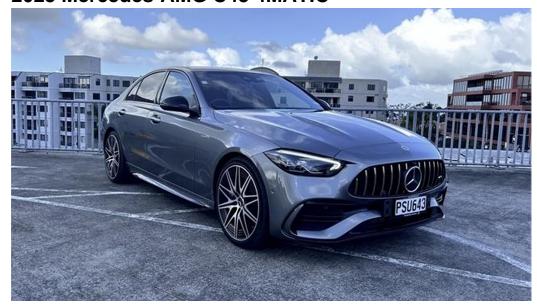

## 2023 Mercedes-AMG C43 4MATIC

## \$135,900 Drive Away

C43

Grey 2.0 Litres

**Sports Automatic** 

Class: Class
Body Type: Sedan
Kilometres: 4833 kms

Fuel Type: Petrol - Premium ULP

**Drive Type:** Four Wheel Drive

Reg Plate: PSU643 Stock #: PSU643

Wheel Drive **Doors:** 4 643 **Cylinders:** 4 6

Model:

Colour:

**Engine:** 

**Transmission:** 

 Cylinders:
 4 cylinders

 VIN:
 W1K2060872R088086